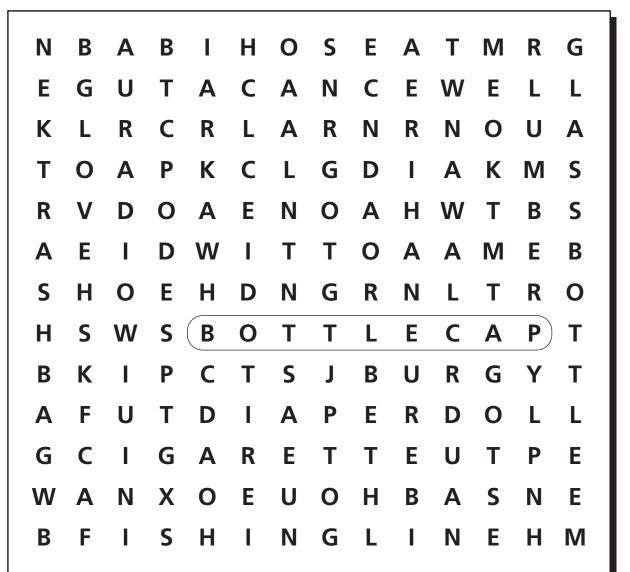

## WORD FIND

## Tons of Trash!

It was estimated that over a billion pounds of litter has been put into the ocean each year.\* This litter is generated by many sources, from boats and oil rigs on the water to picnickers, fishermen, and beachgoers along the shore. Hidden below is a list of objects that have been discarded into our oceans. See if you can find them all!

\*1995 U.S. National Research Council study

These hidden words are found horizontally, vertically and diagonally.

BAIT CONTAINER BALLOON BUCKET BUOY CIGARETTE CRATE CUP DIAPER DOLL FISHING LINE

FISHING NET GLASS BOTTLE GLOVE HARD HAT HOSE LUMBER PAINT BRUSH RADIO ROPE RUG SHOE SODA CAN STRAW TIRE TRASH BAG